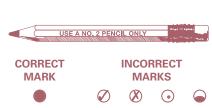

#### **DIRECTIONS**

- DO NOT write your name anywhere on this booklet.
- Use a NUMBER 2 PENCIL only.
- Fill in only ONE BUBBLE for each part of a question.
- Be sure to read each question carefully.