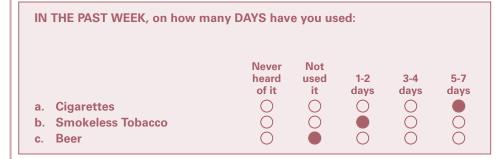

#### **EXAMPLE QUESTION**

**USE ONLY** 

000000 111111

222222

3 3 3 3 3 3 4 4 4 4 4 4

5 5 5 5 5

666666

777777 88888